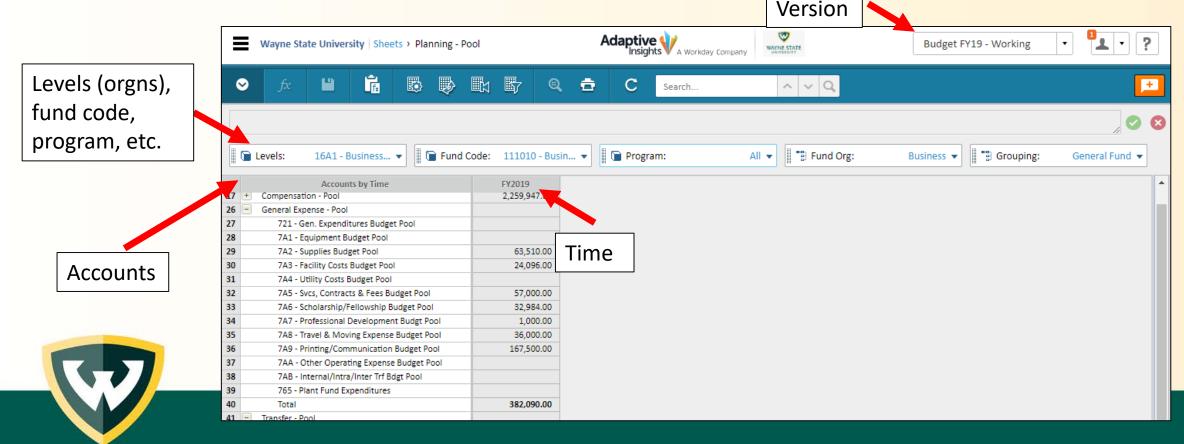

#### **Adaptive Insights – Cube Sheet**

The Wayne State budget development build primarily uses cube sheets. Cube sheets allow multiple dimensions (such as level, fund, program, fund type grouping, etc.) to be defined. The data lives at the intersections of those dimensions.

Data entry occurs at the lowest element level. With multiple dimensions, all must be at the lowest level for data entry. The cell color will signify if the cell is a rolled-up value or data enterable.

The following guidelines apply to data display within sheets:

- Background color:
  - White cell is editable; type a value or enter a formula
  - Blue rollup accounts or time dimension (i.e. quarter or year total)
  - · Gray cell is read-only and may contain a value or formula
  - · Red the cell contains an error
- Cell value:
  - Black data is saved within the version
  - · Blue value has been modified since the last save
  - · Green value from the actuals version
- Triangle displays in the cell's corner:
  - · Red the cell contains a cell note
  - Purple the cell contains a formula