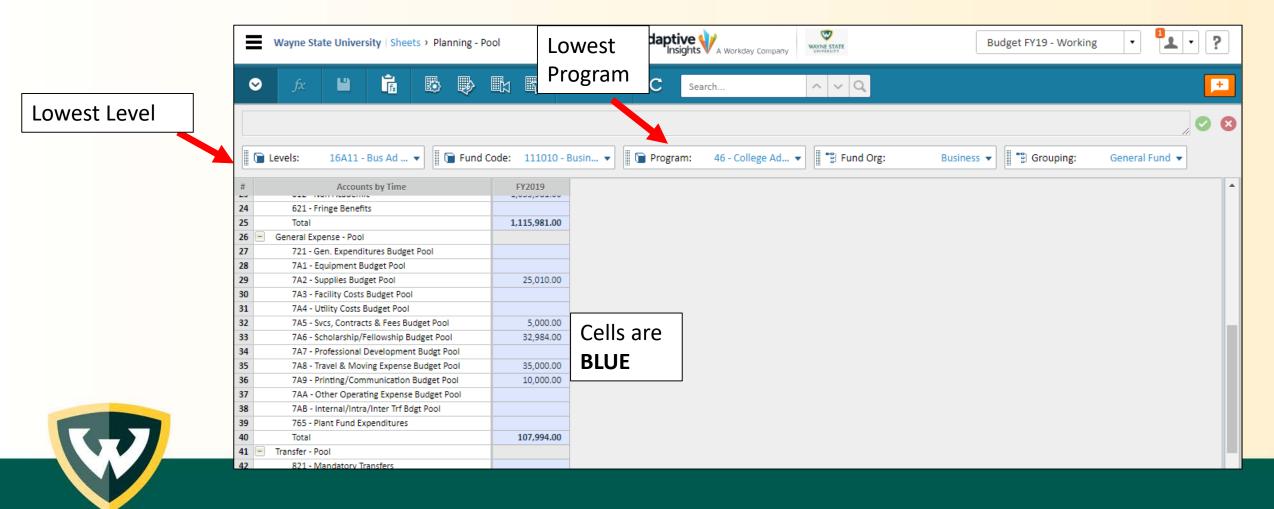

#### **Adaptive Insights – Cube Sheet**

The Wayne State budget development build primarily uses cube sheets. Cube sheets allow multiple dimensions (such as level, fund, program, fund type grouping, etc.) to be defined. The data lives at the intersections of those dimensions.

Data entry occurs at the lowest element level. With multiple dimensions, all must be at the lowest level for data entry. The cell color will signify if the cell is a rolled-up value or data enterable.

The following guidelines apply to data display within sheets:

- Background color:
  - White cell is editable; type a value or enter a formula
  - Blue rollup accounts or time dimension (i.e. quarter or year total)
  - · Gray cell is read-only and may contain a value or formula
  - · Red the cell contains an error
- Cell value:
  - Black data is saved within the version
  - · Blue value has been modified since the last save
  - · Green value from the actuals version
- Triangle displays in the cell's corner:
  - · Red the cell contains a cell note
  - Purple the cell contains a formula