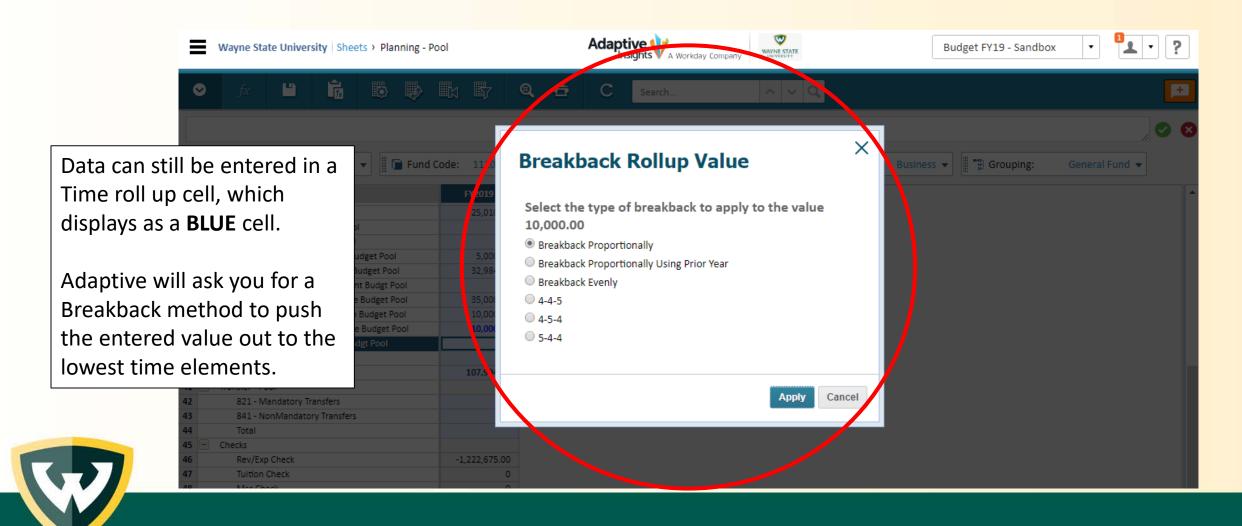

#### **Breakback Methods**

(not all methods may be relevant to your entry situation, typically Breakback Evenly should be utilized)

Breakback Proportionally – Distributes in proportion to existing values in contributing cells.

**Breakback Proportionally Using Prior Year** – Uses the prior year's value for each contributing cell and distributes proportionally.

Breakback Evenly – Divides the rollup evenly or copies the average into all contributing cells.

4-4-5 – Weights the third period in a Quarter

**4-5-4** – Weights the second period in a Quarter

**5-4-4** – Weights the first period in a Quarter

|          | Wayne State University   Sheets > Planning -                                          | Pool    |              |            | Adap   | <b>tive</b><br>nsights | A Workday Co |           |             |           | Budge     | t FY19 - Work  | king 🔹       | <sup>8</sup> ⊥ · ? |
|----------|---------------------------------------------------------------------------------------|---------|--------------|------------|--------|------------------------|--------------|-----------|-------------|-----------|-----------|----------------|--------------|--------------------|
| ⊘        | fx 💾 ቬ 💀 🕸                                                                            | Ľ\      | <b>B</b> y ( | Q, 🗗       | С      | Se                     | arch         | ^         | ~ Q,        |           |           |                |              | Ŀ                  |
| 2084.    | 166666667                                                                             |         |              |            |        |                        |              |           |             |           |           |                |              | 📀 🌘                |
| 🗎 L      | evels: 16A11 - Bus Ad 💌 📗 🖬 Fun                                                       | d Code: | 111010 - B   | usin 🗸 📗 🤇 | 👕 Prog | ram:                   | 46 - College | Ad 🔻      | B Fund Org: | Bus       | siness 🔻  | 🕄 Grouping:    | General      | Fund 👻             |
| #        | Accounts by Time                                                                      | 3       | Dec-2018     | Jan-2019   | Feb-2  | 019                    | Mar-2019     | Apr-2019  | May-2019    | Jun-2019  | Jul-2019  | Aug-2019       | Sep-2019     | FY2019             |
| 23       | 612 - Non Academic                                                                    | 42      | 87,998.42    | 87,998.42  | 87,9   | 98.42                  | 87,998.42    | 87,998.42 | 87,998.42   | 87,998.42 | 87,998.42 | 87,998.42      | 87,998.42    | 1,055,981.00       |
| 24       | 621 - Fringe Benefits                                                                 |         |              |            |        |                        |              |           |             |           |           |                |              |                    |
| 25       | Total                                                                                 | 42      | 92,998.42    | 92,998.42  | 92,9   | 98.42                  | 92,998.42    | 92,998.42 | 92,998.42   | 92,998.42 | 92,998.42 | 92,998.42      | 92,998.42    | 1,115,981.00       |
| 26 📃     | General Expense - Pool                                                                |         |              |            |        |                        |              |           |             |           |           |                |              |                    |
| 27       | 721 - Gen. Expenditures Budget Pool                                                   |         |              |            |        |                        |              |           |             |           |           |                |              |                    |
| 28       | 7A1 - Equipment Budget Pool                                                           |         |              |            |        |                        |              |           |             |           |           |                |              |                    |
| 29       | 7A2 - Supplies Budget Pool                                                            | 17      | 2,084.17     | 2,084.17   | 2,0    | 84.17                  | 2,084.17     | 2,084.17  | 2,084.17    | 2,084.17  | 2,084.17  | 2,084.17       | 2,084.17     | 25,010.00          |
| 30       | 7A3 - Facility Costs Budget Pool                                                      |         |              |            |        |                        |              |           |             |           | ]         | Clear          |              |                    |
| 31       | 7A4 - Utility Costs Budget Pool                                                       | _       |              |            |        | Ri                     | ght Clic     | k Optic   | ons         |           |           |                |              |                    |
| 32       | 7A5 - Svcs, Contracts & Fees Budget Pool                                              | 57      | 416.67       | 416.67     | 4      | •                      |              | •         |             |           | 416.6     |                | orward       | 5,000.0            |
| 33       | 7A6 - Scholarship/Fellowship Budget Pool                                              | 57      | 2,748.67     | 2,748.67   | 2,7    |                        |              |           |             |           | 2,748.67  | 2,7<br>Copy D  | ownward      | 32,984.00          |
| 34<br>35 | 7A7 - Professional Development Budgt Pool                                             | 57      | 2,916.67     | 2,916.67   | 2,9    | In                     | oto tha      | t Timo    | is chan     | and       | 2,915.67  | 2.6 Formu      | la Assistant | 35,000.00          |
| 35<br>36 | 7A8 - Travel & Moving Expense Budget Pool<br>7A9 - Printing/Communication Budget Pool | 33      | 833.33       | 2,910.07   | 2,9    | (11)                   | ote tha      | L IIIIe   | is chun     | yeu       | 2,910.67  | 2,9 Porniu     | ia Assistant | 10.000.00          |
| 37       | 7AA - Other Operating Expense Budget Pool                                             | - 55    | 655.55       | 833.33     |        | to                     | lowest       | Time e    | lement      | <b>⊦)</b> | 8.5.55    | d Adjust       |              | 10,000.00          |
| 38       | 7AB - Internal/Intra/Inter Trf Bdgt Pool                                              |         |              |            |        | 10                     | 1000051      |           |             | •/        |           | Add No         | ote          |                    |
| 39       | 765 - Plant Fund Expenditures                                                         |         |              |            |        |                        |              |           |             |           | · · · · · | E              |              |                    |
| 40       | Total                                                                                 | 50      | 8,999.50     | 8,999.50   | 8.9    | 99.50                  | 8,999.50     | 8,999.50  | 8,999.50    | 8,999.50  | 8,999.0   | Explore<br>8,9 | e Cell       | 107,994.00         |
|          | Transfer - Pool                                                                       |         | -,           |            | 5/5    |                        |              | -,        |             |           |           | Cube D         | )etails      |                    |
| 42       | 821 - Mandatory Transfers                                                             | _       |              |            |        |                        |              |           |             |           |           | Display        | Options      |                    |
| 43       | 841 - NonMandatory Transfers                                                          |         |              |            |        |                        |              |           |             |           |           | Uspidy         | options      |                    |