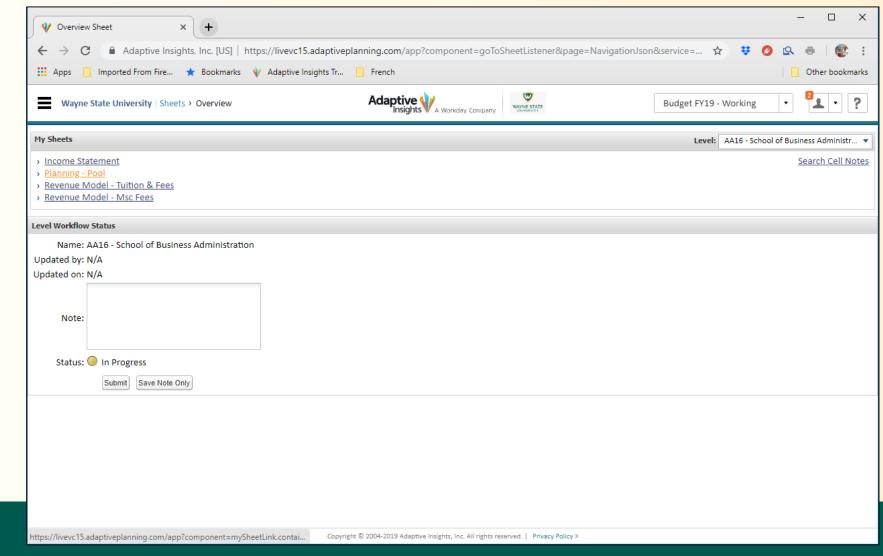

#### **Adaptive Insights – Sheets**

Clicking on Sheets on the Menu brings you to the Sheets Overview, showing the available sheets.

The Planning – Pool sheet is where budget development activity will take place.

Actuals are shown on the Income Statement sheet.