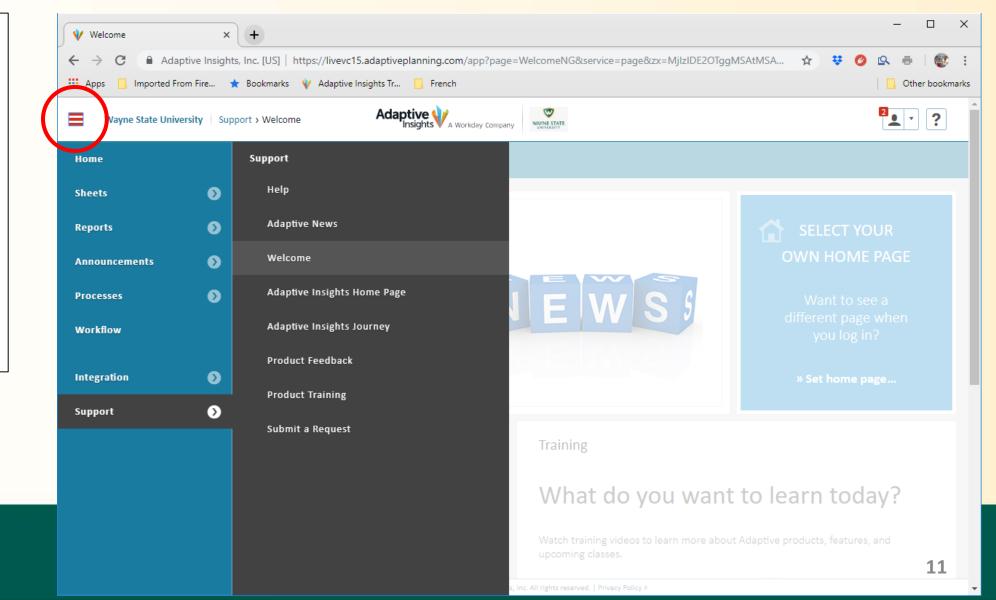

#### **Adaptive Insights – Menu**

The Menu is accessed by clicking the three-bar graphic at the top of the page.

The primary elements to focus on for now are:

- Sheets
- Reports