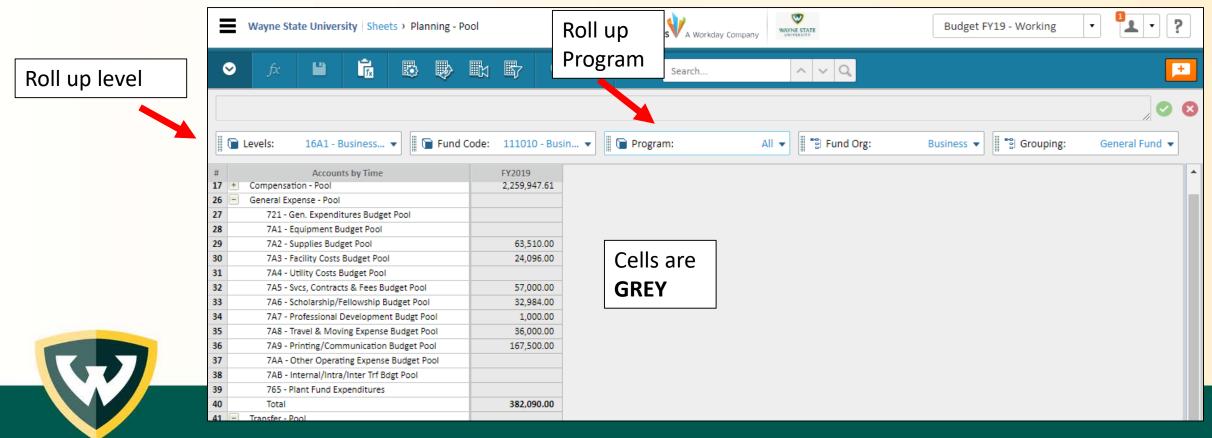

#### **Adaptive Insights – Cube Sheet**

The Wayne State budget development build primarily uses cube sheets. Cube sheets allow multiple dimensions (such as level, fund, program, fund type grouping, etc.) to be defined. The data lives at the intersections of those dimensions.

Data entry occurs at the lowest element level. With multiple dimensions, all must be at the lowest level for data entry. The cell color will signify if the cell is a rolled-up value or data enterable.

The following guidelines apply to data display within sheets:

- Background color:
  - White cell is editable; type a value or enter a formula
  - Blue rollup accounts or time dimension (i.e. quarter or year total)
  - · Gray cell is read-only and may contain a value or formula
  - · Red the cell contains an error
- Cell value:
  - Black data is saved within the version
  - · Blue value has been modified since the last save
  - · Green value from the actuals version
- Triangle displays in the cell's corner:
  - · Red the cell contains a cell note
  - Purple the cell contains a formula